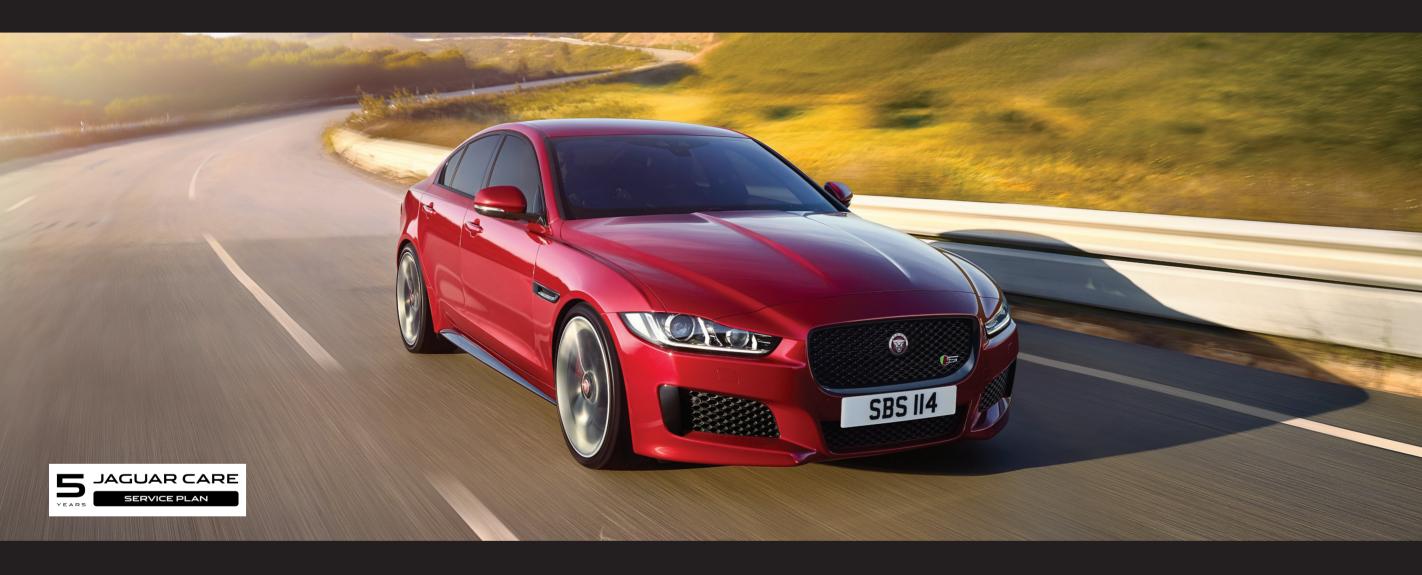

## WE'VE CUT THE PRICE SO YOU CAN CARVE THE CORNERS.

## JAGUAR XE RANGE, NOW FROM \$67,900

XE's aluminium-intensive construction means it's lighter and more agile. But not content with just shaving off weight, we've also shaved up to \$13,000 off the price.

The striking XE is now permanently priced from \$67,900 + ORC, so there has never been a better opportunity to get behind the wheel of the best handling car in its class.

What's holding you back? Register for a test drive.