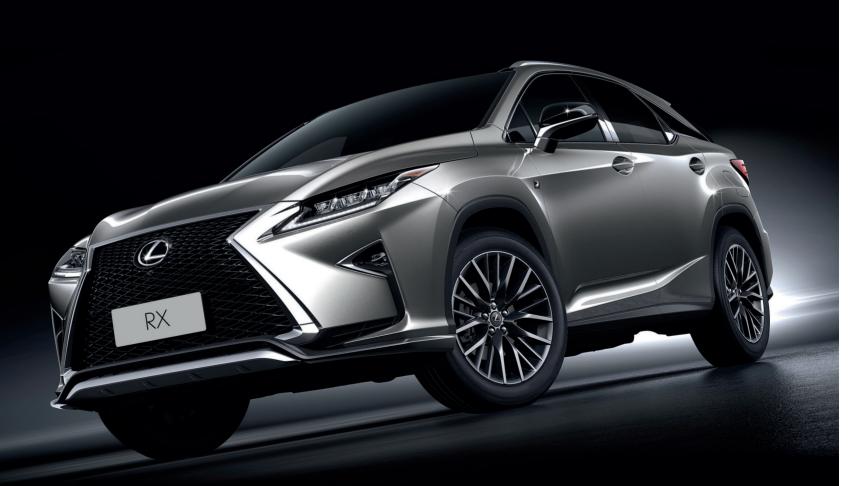

## STANDOUT PERFORMANCE THAT ACTUALLY STANDS OUT

THE RX 350 AT 0% INTEREST FROM \$95,900 + ORC\*

The Lexus RX 350 wasn't designed simply to stand out, it was made to stand apart. Elegant yet aggressive. Luxurious, yet powerful. The RX flaunts razor-sharp lines, a sleek profile along with a 221kW of max power, 3.5-litre V6 engine. Plus, with our four-year service coverage, warranty and Lexus Safety System +, we haven't just harnessed power, we've refined every single angle of it.